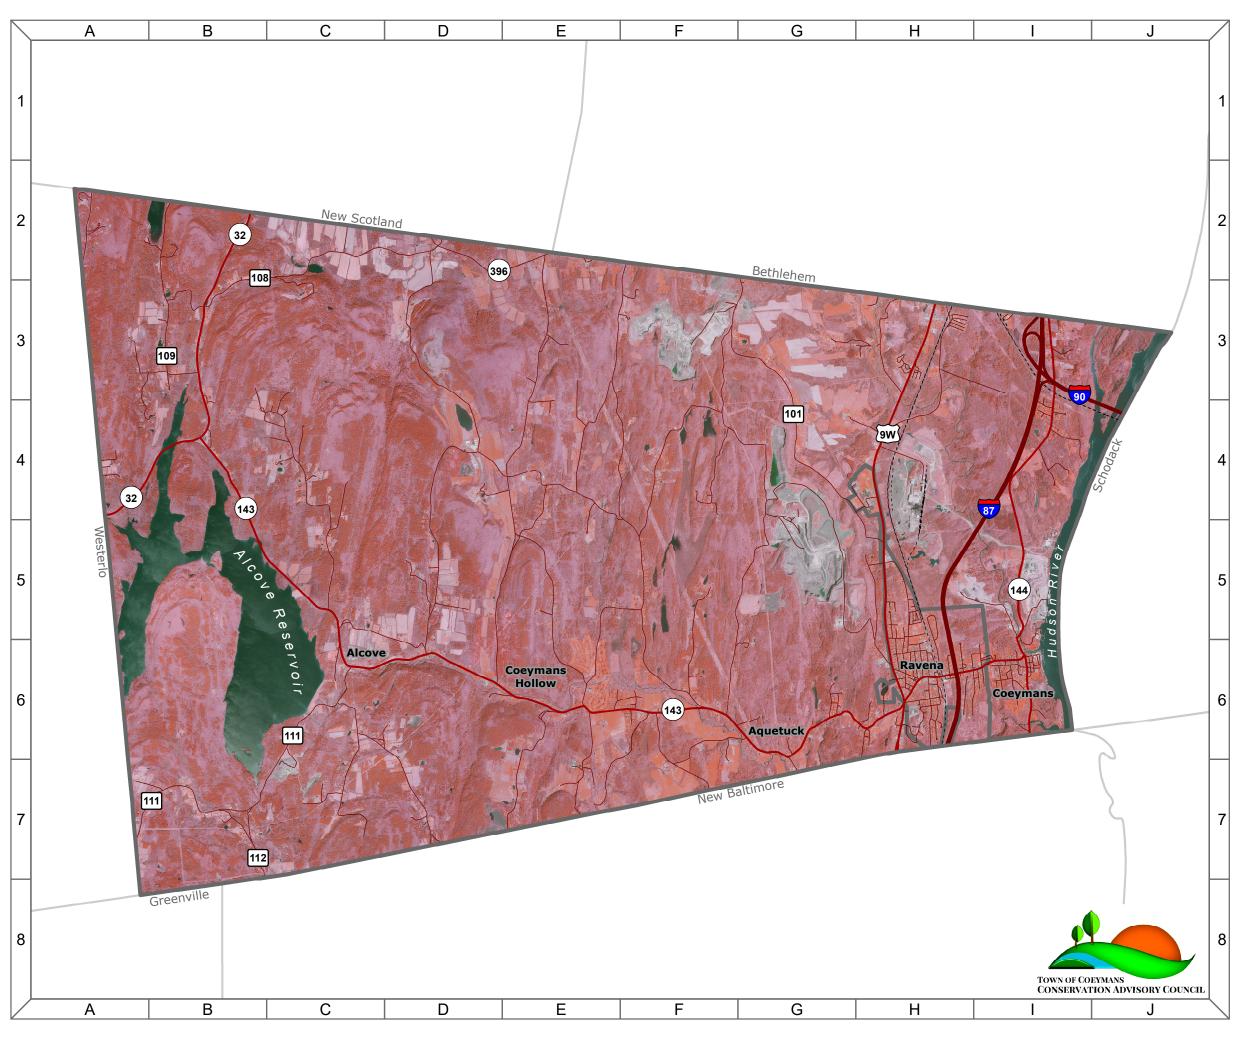

## 3. Infrared Aerial View

## Map Legend

Data Sources: Imagery: NYS GIS Program Office (2014). | Roadmays: ESRI North American Detailed Streets (2010). | Railroads: NYS DOT (May 2013). | Towns: NYS GIS Program Office (January 2017). Note: This map is intended for general planning and education purposes and is not a substitute for site-level surveys. It relies upon public data sources that may contain errors or omissions. Town of Coeymans Natural Resources Inventory maps were completed with technical assistance from Cornell University, with funding from the NYS Environmental Protection Fund through the NYS DEC Hudson River Estuary Program. http://hudson.dnr.cals.cornell.edu Map by Andrew Varuzzo, 2017.