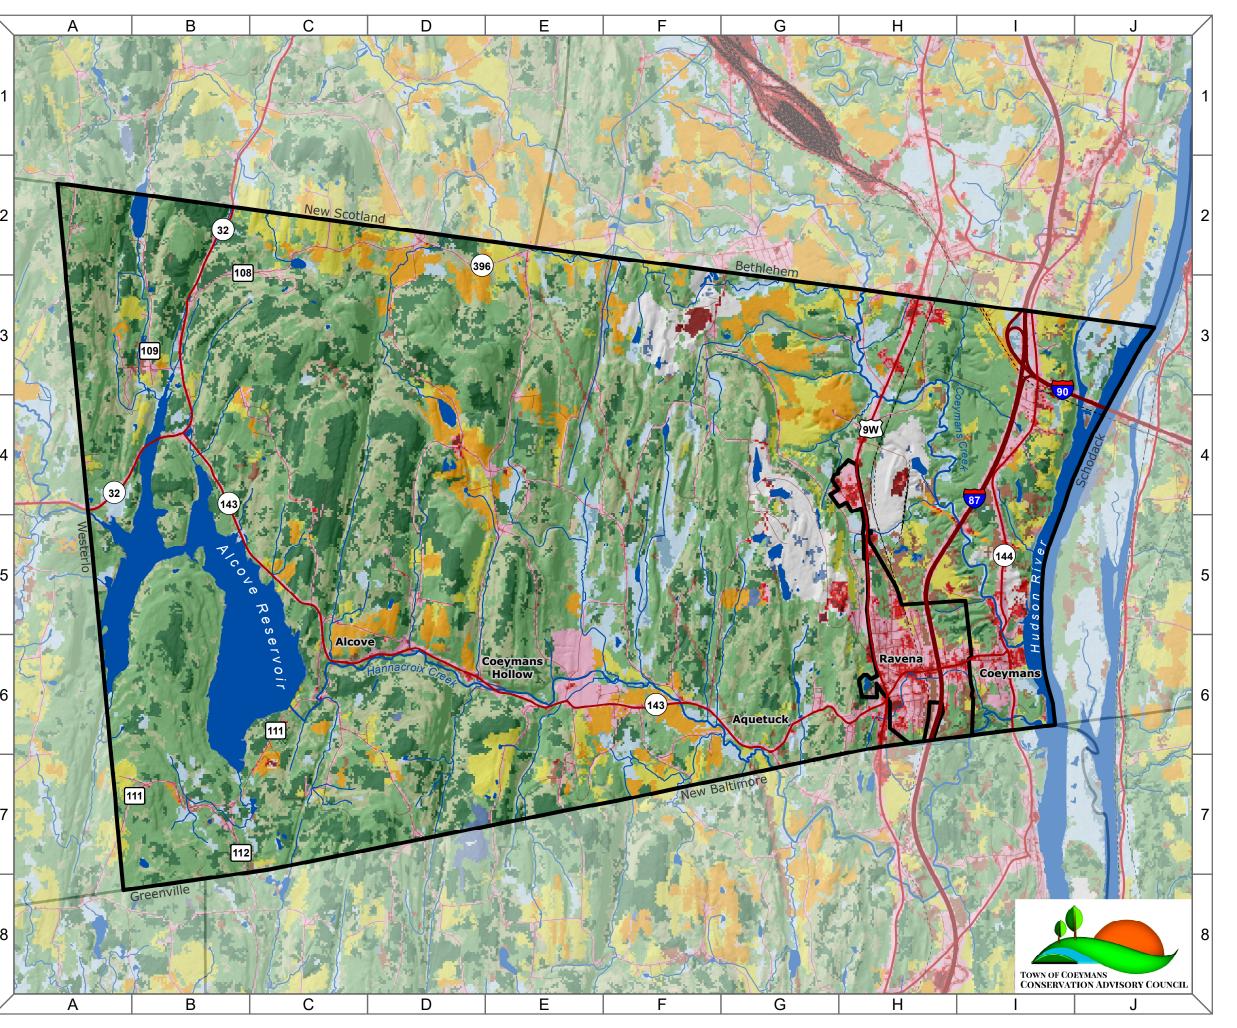

## 17. 2011 Land Cover and Use

Data Sources: Land Cover: National Land Cover Dataset: U.S. Geological Survey (2011). | Roadways: ESRI North American Detailed Streets (2010). | Railroads: NYS DOT (May 2013). | Towns: NYS GIS Program Office (January 2017). | Elevation: NYS DEC and U.S. Geological Survey (date unknown). | Rivers/Streams: National Hydrography Dataset: NYS DEC and US Geological Survey (March 2017). Note: This map is intended for general planning and education purposes and is not a substitute for site-level surveys. It relies upon public data sources that may contain errors or omissions. Town of Coeymans Natural Resources Inventory maps were completed with technical assistance from Cornell University, with funding from the NYS Environmental Protection Fund through the NYS DEC Hudson River Estuary Program. http://hudson.dnr.cals.cornell.edu Map by Andrew Varuzzo, 2017.